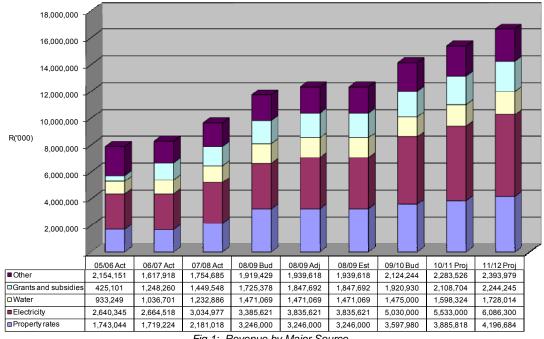

| No       | Description                                                                      | Page |
|----------|----------------------------------------------------------------------------------|------|
| Table 1  | Budget Summary                                                                   | 15   |
| Table 2  | Budgeted Financial Performance (standard classification)                         | 16   |
| Table 3  | Budgeted Financial Performance (municipal vote)                                  | 17   |
| Table 4  | Budgeted Financial Performance (revenue and expenditure)                         | 18   |
| Table 5  | Budgeted Capital Expenditure                                                     | 19   |
| Table 6  | Budgeted Financial Position                                                      | 20   |
| Table 7  | Budgeted Cash Flows                                                              | 21   |
| Table 8  | Cash backed reserves/accumulated surplus reconciliation                          | 22   |
| Table 9  | Asset Management                                                                 | 23   |
| Table 10 | Basic service delivery measurement                                               | 24   |
| Table 11 | Consolidated Budget Summary                                                      | 25   |
| Table 12 | Consolidated Financial Performance                                               | 26   |
| Table 13 | Consolidated Budgeted Financial Performance                                      | 27   |
| Table 14 | Consolidated Budgeted Financial Performance                                      | 28   |
| Table 15 | Consolidated Budgeted Financial Position                                         | 29   |
| Table 16 | Consolidated Budgeted Cash Flows                                                 | 30   |
| Fig 1    | Revenue by Major Source                                                          | 31   |
| Fig 2    | Revenue by Minor Source                                                          | 31   |
| Fig 3    | Operating Expenditure by Major Vote                                              | 32   |
| Fig 4    | Operating Expenditure by Minor Vote                                              | 32   |
| Fig 5    | 2009/10 Medium-term Capital Budget per Strategic Unit/Department                 | 33   |
| =ig 6    | 2009/10 Medium-term Capital Budget in terms of funding source                    | 33   |
| Fig 7    | Integration of planning process                                                  | 37   |
| Fig 8    | Context of Departmental Business Planning in the IDP Process                     | 39   |
| Table 17 | Reconciliation of IDP strategic objectives and budget (revenue)                  | 40   |
| Table 18 | Reconciliation of IDP strategic objectives and budget (operating expenditure)    | 40   |
| Table1 9 | Reconciliation of IDP and strategic objectives and budgets (capital expenditure) | 41   |
| Table 20 | City Scorecard                                                                   | 54   |
| Table 21 | Performance indicators and benchmarks                                            | 55   |
| Table 22 | Basic Social Services Package                                                    | 56   |
| Table 23 | Operating revenue by source                                                      | 57   |

- The CoT as the administrative Capital City of South Africa continued its track record of sound revenue growth with an increase of 17,8% against the 2008/2009 adjustment budget and by 21,9% against the 2008/09 approved budget. The total budgeted revenue amounts to R15,5 billion, R16,9 billion and R17,5 billion for the 2009/10, 2010/11 and 2011/12 financial year respectively;
- o Government grants and subsidies increased by 22,6% compared to the 2008/09 adjustment budget;
- The operating expenditure equates to R13,5 billion in the 2009/10 financial year and increases to R14,2 billion in the 2010/11 financial year, a growth of 5,2%;
- The total expenditure increased by 12,0% against the 2008/09 adjustment budget and by 17,4% against the 2008/09 approved budget;
- The total draft Capital budget currently equates to R3,5 billion,R3,6 billion and R3,2 billion in the 2009/10, 2010/11 and 2011/12 financial years respectively;
- Council funded capital projects equates to 61,9% of the total 2009/10 capital programme compared to 59,3% and 73,3% in the two outer financial years.
- Basic Social Package