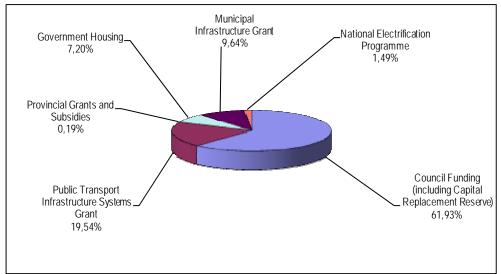

- The CoT as the administrative Capital City of South Africa continued its track record of sound revenue growth with an increase of 17,8% against the 2008/2009 adjustment budget and by 21,9% against the 2008/09 approved budget. The total budgeted revenue amounts to R15,5 billion, R16,9 billion and R17,5 billion for the 2009/10, 2010/11 and 2011/12 financial year respectively;
- o Government grants and subsidies increased by 22,6% compared to the 2008/09 adjustment budget;
- The operating expenditure equates to R13,5 billion in the 2009/10 financial year and increases to R14,2 billion in the 2010/11 financial year, a growth of 5,2%;
- The total expenditure increased by 12,0% against the 2008/09 adjustment budget and by 17,4% against the 2008/09 approved budget;
- The total draft Capital budget currently equates to R3,5 billion,R3,6 billion and R3,2 billion in the 2009/10, 2010/11 and 2011/12 financial years respectively;
- Council funded capital projects equates to 61,9% of the total 2009/10 capital programme compared to 59,3% and 73,3% in the two outer financial years.
- Basic Social Package