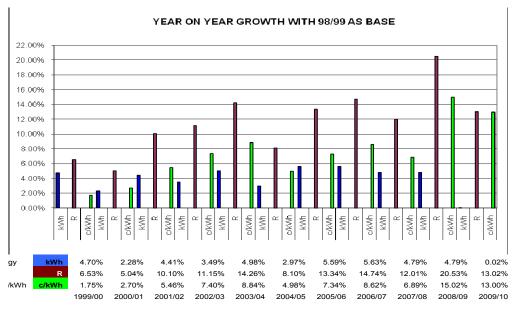

holds' is a greater municipal service factor than servicing individuals. Household formation rates are assumed to convert to household dwellings.

# 6.2 Poor household growth factor

The change in the number of poor households influences the net revenue benefit derived from household formation growth, as it assumes that the same costs incurred for servicing the household exist, but that no consumer debtors' revenue is derived as the 'poor household' limits consumption to the level of free basic services.

#### 6.3 Future demand on services

Below is the predicted water demand in CoT, based on studies showing a high, medium or low scenario up to 2020.



**City of Tshwane Water Demand Projection** 

Fig 9: Predicted water demand

The following graph show the electricity "growth" forecast:



Fig 10: Electricity growth forecast (based on actual growth)

#### 7. Prices and salary increases

See Chapter 14, paragraph 10 (Remuneration).

### 8. Industrial relations, climate, reorganisation and capacity building

#### Alternative Service Delivery (ASD)

The detailed organisational structure of the CoT up to the lowest levels was approved by the Mayoral committee on 26 September 2007 and implemented with immediate effect. This contributes to the key performance areas of good governance, local government responsiveness to residents and the review and alignment of the organisational structure to the strategic objectives.

#### Regionalisation

Effective and efficient service delivery is core to the success of the municipality and in order to ensure continued high levels of services