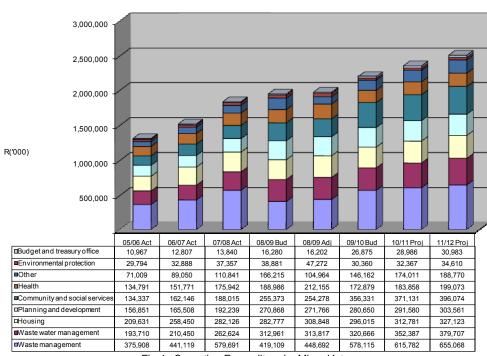

| No       | Description                                                                      | Page |
|----------|----------------------------------------------------------------------------------|------|
| Table 1  | Budget Summary                                                                   | 15   |
| Table 2  | Budgeted Financial Performance (standard classification)                         | 16   |
| Table 3  | Budgeted Financial Performance (municipal vote)                                  | 17   |
| Table 4  | Budgeted Financial Performance (revenue and expenditure)                         | 18   |
| Table 5  | Budgeted Capital Expenditure                                                     | 19   |
| Table 6  | Budgeted Financial Position                                                      | 20   |
| Table 7  | Budgeted Cash Flows                                                              | 21   |
| Table 8  | Cash backed reserves/accumulated surplus reconciliation                          | 22   |
| Table 9  | Asset Management                                                                 | 23   |
| Table 10 | Basic service delivery measurement                                               | 24   |
| Table 11 | Consolidated Budget Summary                                                      | 25   |
| Table 12 | Consolidated Financial Performance                                               | 26   |
| Table 13 | Consolidated Budgeted Financial Performance                                      | 27   |
| Table 14 | Consolidated Budgeted Financial Performance                                      | 28   |
| Table 15 | Consolidated Budgeted Financial Position                                         | 29   |
| Table 16 | Consolidated Budgeted Cash Flows                                                 | 30   |
| Fig 1    | Revenue by Major Source                                                          | 31   |
| Fig 2    | Revenue by Minor Source                                                          | 31   |
| Fig 3    | Operating Expenditure by Major Vote                                              | 32   |
| Fig 4    | Operating Expenditure by Minor Vote                                              | 32   |
| Fig 5    | 2009/10 Medium-term Capital Budget per Strategic Unit/Department                 | 33   |
| =ig 6    | 2009/10 Medium-term Capital Budget in terms of funding source                    | 33   |
| Fig 7    | Integration of planning process                                                  | 37   |
| Fig 8    | Context of Departmental Business Planning in the IDP Process                     | 39   |
| Table 17 | Reconciliation of IDP strategic objectives and budget (revenue)                  | 40   |
| Table 18 | Reconciliation of IDP strategic objectives and budget (operating expenditure)    | 40   |
| Table1 9 | Reconciliation of IDP and strategic objectives and budgets (capital expenditure) | 41   |
| Table 20 | City Scorecard                                                                   | 54   |
| Table 21 | Performance indicators and benchmarks                                            | 55   |
| Table 22 | Basic Social Services Package                                                    | 56   |
| Table 23 | Operating revenue by source                                                      | 57   |