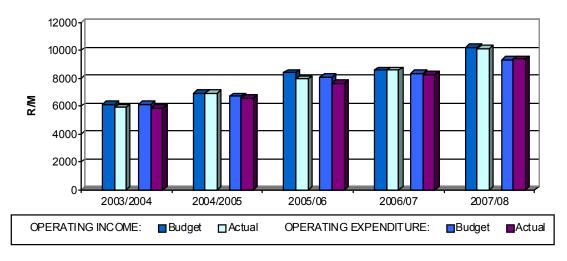

tors;
- City growth revenue increase factor;
- Poverty levels in the City;
- Inflation pressures;
- Debt level of the City,
- Household formation rate;
- Residential property value;
- Repairs and maintenance increase factor;
- o Service delivery cost increase etc.

#### 2. Financial overview: 2003 to 2008

The promulgation of the MFMA required a transformation in financial planning processes. It is therefore appropriate to analyse the financial performance of the CoT for the period 2003 to 2008. Evaluating some key benchmarks with regard to performance and challenges will assist in understanding successes, trends and future challenges

#### 2.1 Budget Information

The following graph indicates the comparison of budgeted and actual operating revenue and expenditure over the review period:



# **Operating Income and Expenditure**

Fig 11: Budgeted and actual operating revenue and expenditure comparison

#### 2.1.1 Operating income

The revenue of the CoT is mainly raised through rates and tariffs. This high level of independent and relative stable income sources of revenue is one of the key factors that support the sound financial position of the municipality. Revenue from National and Provincial grants and subsidies equals to approximately 18,9%.

Trading services such as electricity and water comprise on average 30,0% and 12,2% % of the total income respectively with similar contributions in terms of the MTREF.

The table below illustrates the Debtor Revenue for the period (main services and assessment rates):

| Debtor Revenue                  | 2003/04<br>R'm | 2004/05<b