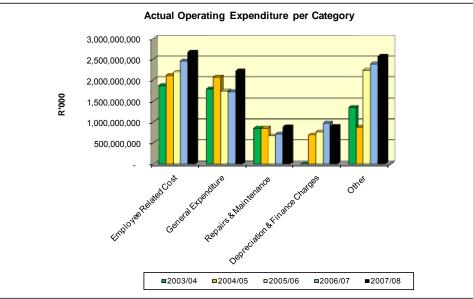

om the graph it is clear that the low level of payment of services from households is still the major challenge, although the business category has experienced unsettling rates of increase. This situation cannot continue as it not only affects service delivery but also threatens the municipality's sustainability. Furthermore, the low level of payment for services reflected in the outstanding debtors has a serious impact on working capital. Working capital is the cash available to the municipality to meet its obligations.

# 2.1.2 Operating Expenditure

The actual operating expenditure remains within the allocated budgeted amount for the period under discussion. The following is a graphical summary of the operating expenditure per expenditure group (for the financial period 2001 to 2007):



Fig. 13: Actual Operating Expenditure per Group

As a service provider the CoT is to a large extent labour intensive. The following table indicates the employee costs over the said period:

| Corporate                           | 2003/04 | 2004/05 | 2005/06 | 2006/07 | 2007/08 |
|-------------------------------------|---------|---------|---------|---------|---------|
| Budget                              | 1 986   | 2 206   | 2 340   | 2 551   | 2 730   |
| Actual                              | 1 837   | 2 093   | 2 192   | 2 412   | 2 665   |
| Actual as % of<br>Total expenditure | 31,2%   | 31,7%   | 28%     | 29,1%   | 28,4    |

Table 33: Remuneration cost

The achievement of the remuneration target of 28,4% can be ascribed to the implementation of a comprehensive corporate Human Res