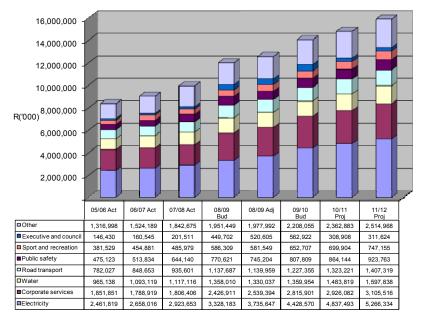

| No       | Description                                                                      | Page |
|----------|----------------------------------------------------------------------------------|------|
| Table 1  | Budget Summary                                                                   | 15   |
| Table 2  | Budgeted Financial Performance (standard classification)                         | 16   |
| Table 3  | Budgeted Financial Performance (municipal vote)                                  | 17   |
| Table 4  | Budgeted Financial Performance (revenue and expenditure)                         | 18   |
| Table 5  | Budgeted Capital Expenditure                                                     | 19   |
| Table 6  | Budgeted Financial Position                                                      | 20   |
| Table 7  | Budgeted Cash Flows                                                              | 21   |
| Table 8  | Cash backed reserves/accumulated surplus reconciliation                          | 22   |
| Table 9  | Asset Management                                                                 | 23   |
| Table 10 | Basic service delivery measurement                                               | 24   |
| Table 11 | Consolidated Budget Summary                                                      | 25   |
| Table 12 | Consolidated Financial Performance                                               | 26   |
| Table 13 | Consolidated Budgeted Financial Performance                                      | 27   |
| Table 14 | Consolidated Budgeted Financial Performance                                      | 28   |
| Table 15 | Consolidated Budgeted Financial Position                                         | 29   |
| Table 16 | Consolidated Budgeted Cash Flows                                                 | 30   |
| Fig 1    | Revenue by Major Source                                                          | 31   |
| Fig 2    | Revenue by Minor Source                                                          | 31   |
| Fig 3    | Operating Expenditure by Major Vote                                              | 32   |
| Fig 4    | Operating Expenditure by Minor Vote                                              | 32   |
| Fig 5    | 2009/10 Medium-term Capital Budget per Strategic Unit/Department                 | 33   |
| =ig 6    | 2009/10 Medium-term Capital Budget in terms of funding source                    | 33   |
| Fig 7    | Integration of planning process                                                  | 37   |
| Fig 8    | Context of Departmental Business Planning in the IDP Process                     | 39   |
| Table 17 | Reconciliation of IDP strategic objectives and budget (revenue)                  | 40   |
| Table 18 | Reconciliation of IDP strategic objectives and budget (operating expenditure)    | 40   |
| Table1 9 | Reconciliation of IDP and strategic objectives and budgets (capital expenditure) | 41   |
| Table 20 | City Scorecard                                                                   | 54   |
| Table 21 | Performance indicators and benchmarks                                            | 55   |
| Table 22 | Basic Social Services Package                                                    | 56   |
| Table 23 | Operating revenue by source                                                      | 57   |