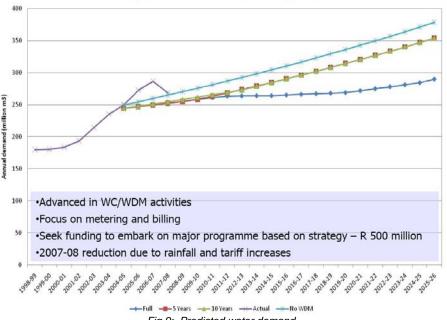

Household formation growth

Household formation is the key factor in measuring municipal revenue and expenditure growth, as servicing 'households' is a greater municipal service factor than servicing individuals. Household formation rates are assumed to convert to household dwellings.

# 6.2 Poor household growth factor

The change in the number of poor households influences the net revenue benefit derived from household formation growth, as it assumes that the same costs incurred for servicing the household exist, but that no consumer debtors' revenue is derived as the 'poor household' limits consumption to the level of free basic services.

#### 6.3 Future demand on services

Below is the predicted water demand in CoT, based on studies showing a high, medium or low scenario up to 2020.



**City of Tshwane Water Demand Projection** 

Fig 9: Predicted water demand

The following graph show the electricity "growth" forecast:



Fig 10: Electricity growth forecast (based on actual growth)

#### 7. Prices and salary increases

See Chapter 14, paragraph 10 (Remuneration).

### 8. Industrial relations, climate, reorganisation and capacity building

#### Alternative Service Delivery (ASD)

The detailed organisational structure of the CoT up to the lowest levels was approved by the Mayoral committee on 26 September 2007 and implemented with immediate effect. This contributes to the key performance areas of good governance, local government responsiveness to residents and the review and alignment of the organisational structure to the strategic objectives.

#### Regionalisation

E