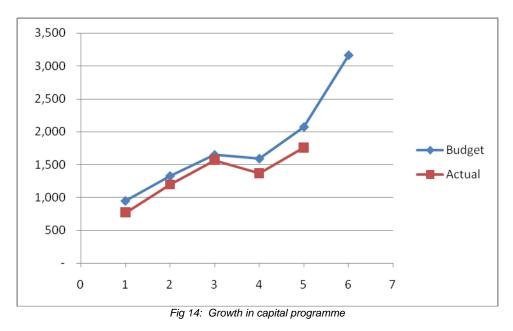

## 1. List of tables and figures

| No                 | Description                                                               | Page |
|--------------------|---------------------------------------------------------------------------|------|
| Table 24           | Main line revenue estimates                                               | 58   |
| Table 25           | Breakdown per funding source and budget allocation (vote/programme level) | 61   |
| Table 26           | Draft Capital budget per Strategic Focus Area                             | 62   |
| Table 27           | Expenditure groups by type                                                | 62   |
| Table 28           | Repairs and maintenance comparison                                        | 63   |
| Table 29           | Growth assumptions                                                        | 65   |
| Table 30           | CA-Ratings                                                                | 66   |
| Fig 9              | Predicted water demand                                                    | 67   |
| Fig 10             | Electricity growth forecast (based on actual growth)                      | 67   |
| -ig 11             | Budgeted and actual operating revenue and expenditure comparison          | 69   |
| Table 31           | Debtor Revenue                                                            | 70   |
| Fig 12             | Arrears of 90 days and older                                              | 70   |
| Table 32           | Arrears older than 90 days                                                | 70   |
| Fig 13             | Actual Operating Expenditure per Group                                    | 71   |
| Table 33           | Remuneration cost                                                         | 71   |
| Table 34           | Capital programme actual performance                                      | 72   |
| <sup>-</sup> ig 14 | Growth in capital programme                                               | 72   |
| Table 35           | Average cost of capital                                                   | 72   |
| Table 36           | New borrowing                                                             | 73   |
| Table 37           | Average total property rates levied                                       | 73   |
| Table 38           | Categories of rateable properties                                         | 75   |
| Table 39           | Calculation of amount payable                                             | 77   |
| Table 40           | MIG allocation                                                            | 78   |
| Table 41           | Fuel Levy Allocations 2009/10 – 2011/12                                   | 78   |
| Table 42           | Investment particulars by type                                            | 79   |
| Table 43           | Investment particulars by maturity                                        | 79   |
| Table 44           | Grants and donations (operating)                                          | 80   |
| Table 45           | Grants and donations (capital)                                            | 80   |
| Table 46           | Transfers and grant receipts                                              | 82   |
| Table 47           | Expenditure on transfers and grant programme                              | 83   |
| Table 48           | Reconciliation of transfers, grant receipts and unspent funds             | 84   |
| Table 49           | Transfers and grants made by the municipality                             | 85   |