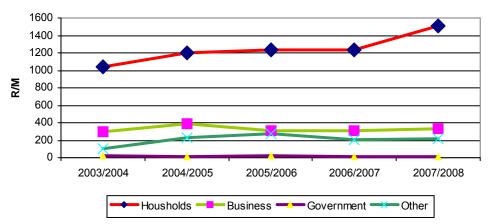

r>R'm | 2006/07<br>R'm | 2007/08<br>R'm |
|---------------------------------|----------------|----------------|----------------|----------------|----------------|
| Billed Revenue                  | 5,014          | 4,974          | 6,091          | 6 546          | 6,943          |
| Income collected (incl arrears) | 4,936          | 4,680          | 5,884          | 6 344          | 7,359          |
| % Income collected              | 98%            | *94%           | 96,6%          | 98,3%          | 105,9          |

Table 31: Debtor Revenue

The MFMA requires that the budget be based on realistic forecasts for revenue recovery and over the said period the collection of arrears as well as current account revenue averages 96%.

Consumer debtors per category: Arrears older than 90 days



### Arrear Debtors: 90 days and older

Fig 12: Arrears of 90 days and older

|                  | July 2003 | Arrears as %<br>of total | June 2008 | Arrears as %<br>of total | Increase/<br>(decrease)<br>over 6 years |
|------------------|-----------|--------------------------|-----------|--------------------------|-----------------------------------------|
|                  | R'm       |                          | R'm       | %                        | R'm                                     |
| Business         | 318       | 20,6%                    | 332       | 16,1%                    | 14,0                                    |
| Government/Other | 162       | 10,5%                    | 217       | 10,6%                    | 55,0                                    |
| Households