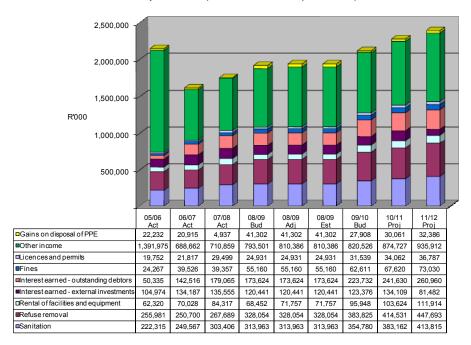

| No       | Description                                                                      | Page |
|----------|----------------------------------------------------------------------------------|------|
| Table 1  | Budget Summary                                                                   | 15   |
| Table 2  | Budgeted Financial Performance (standard classification)                         | 16   |
| Table 3  | Budgeted Financial Performance (municipal vote)                                  | 17   |
| Table 4  | Budgeted Financial Performance (revenue and expenditure)                         | 18   |
| Table 5  | Budgeted Capital Expenditure                                                     | 19   |
| Table 6  | Budgeted Financial Position                                                      | 20   |
| Table 7  | Budgeted Cash Flows                                                              | 21   |
| Table 8  | Cash backed reserves/accumulated surplus reconciliation                          | 22   |
| Table 9  | Asset Management                                                                 | 23   |
| Table 10 | Basic service delivery measurement                                               | 24   |
| Table 11 | Consolidated Budget Summary                                                      | 25   |
| Table 12 | Consolidated Financial Performance                                               | 26   |
| Table 13 | Consolidated Budgeted Financial Performance                                      | 27   |
| Table 14 | Consolidated Budgeted Financial Performance                                      | 28   |
| Table 15 | Consolidated Budgeted Financial Position                                         | 29   |
| Table 16 | Consolidated Budgeted Cash Flows                                                 | 30   |
| Fig 1    | Revenue by Major Source                                                          | 31   |
| Fig 2    | Revenue by Minor Source                                                          | 31   |
| Fig 3    | Operating Expenditure by Major Vote                                              | 32   |
| Fig 4    | Operating Expenditure by Minor Vote                                              | 32   |
| Fig 5    | 2009/10 Medium-term Capital Budget per Strategic Unit/Department                 | 33   |
| =ig 6    | 2009/10 Medium-term Capital Budget in terms of funding source                    | 33   |
| Fig 7    | Integration of planning process                                                  | 37   |
| Fig 8    | Context of Departmental Business Planning in the IDP Process                     | 39   |
| Table 17 | Reconciliation of IDP strategic objectives and budget (revenue)                  | 40   |
| Table 18 | Reconciliation of IDP strategic objectives and budget (operating expenditure)    | 40   |
| Table1 9 | Reconciliation of IDP and strategic objectives and budgets (capital expenditure) | 41   |
| Table 20 | City Scorecard                                                                   | 54   |
| Table 21 | Performance indicators and benchmarks                                            | 55   |
| Table 22 | Basic Social Services Package                                                    | 56   |
| Table 23 | Operating revenue by source                                                      | 57   |